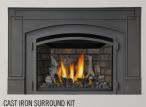

## OPTIONS / ACCESSORIES

ZEN FRONT AND 5 PIECE SURROUND

GREY FINISH RIVER ROCK MEDIA KIT

REMOTE CONTROL