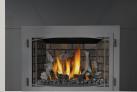

## UP TO 31,000 BTU'S • IRONWOOD" LOG SET • ADVANCED INFRARED TECHNOLOGY

- 21 1/2"h x 29"w x 13 1/2"d
- Exclusive dual burner system allows for full modulation of both front and rear burners from 15,000 up to 31,000 BTU's
- Front burner can be modulated independently from 15,000 to 24,000 BTU's
- · Fuel saving electronic ignition with battery back-up
- · Back-up control system ensures reliable use, even during power failures
- Clean face design with a 364 sq. in. viewing area
- Safety Screen Included
- IRONWOOD<sup>®</sup> Log Set and heat radiating ceramic glass come standard
- Optional decorative accessories available
- Optional ACS anti condensation switch (standing or intermittent pilot)
- Optional blower available
- Exclusive NIGHT LIGHT comes standard
- Thermostatic remote control comes standard