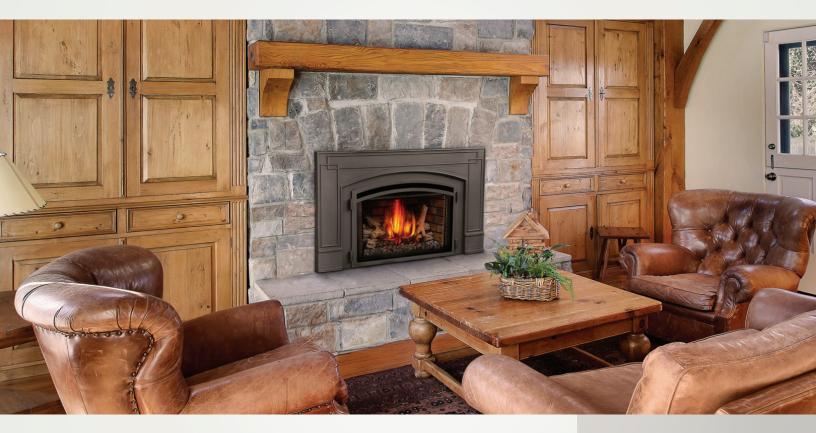

**INFRARED** X3 XIR3 – GAS INSERT

## UP TO 31,000 BTU'S • IRONWOOD" LOG SET • ADVANCED INFRARED TECHNOLOGY

- 21 1/2"h x 29"w x 13 1/2"d
- Exclusive dual burner system allows for full modulation of both front and rear burners from 15,000 up to 31,000 BTU's
- Front burner can be modulated independently from 15,000 to 24,000 BTU's
- · Fuel saving electronic ignition with battery back-up
- · Back-up control system ensures reliable use, even during power failures
- Clean face design with a 364 sq. in. viewing area
- Safety Screen Included
- IRONWOOD<sup>®</sup> Log Set and heat radiating ceramic glass come standard
- Optional decorative accessories available
- Optional ACS anti condensation switch (standing or intermittent pilot)
- Optional blower available
- Exclusive NIGHT LIGHT comes standard
- Thermostatic remote control comes standard